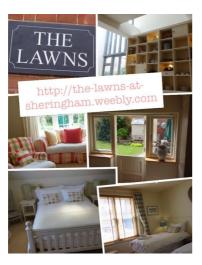

## The Lawns is a Holiday House in Sheringham

Sleeps up to 10 people.

## Inside the House

Main Features of our Holiday Home 2 Lounge areas, both with TVs, Sky and DVD Players Large Dining Area 3 double bedrooms, 2 twin rooms (1 zip and link) Designer Kitchen with Walk-in larder 2 Bathrooms and 2 showers 5 WCs Enclosed south facing Garden and Patio Gas Fired BBQ On Site Car Parking for 3 cars Laundry/Utility Room Equipment Gas central heating, underfloor heating in kitchen and dining room, wood-burning stoves. Gas hob, electric oven, microwave. Fridge/freezer. Wine fridge. Washing machine. Tumble dryer iPod dock Large stock of DVDs and books Football table. Travel cot and high chair available. WiFi Toy Cupboard Play station 2 Ample buckets and spades available on request