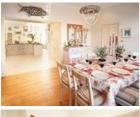

## Inside the House

Main Features of our Holiday Home 2 Lounge areas, both with TVs, Sky and DVD Players Large Dining Area 3 double bedrooms, 2 twin rooms (1 zip and link) Designer Kitchen with Walk-in larder 2 Bathrooms and 2 showers 5 WCs Enclosed south facing Garden and Patio Gas Fired BBQ On Site Car Parking for 3 cars Laundry/Utility Room Equipment Gas central heating, underfloor heating in kitchen and dining room, wood-burning stoves. Gas hob, electric oven, microwave. Fridge/freezer. Wine fridge. Washing machine. Tumble dryer iPod dock Large stock of DVDs and books Football table. Travel cot and high chair available. WiFi Toy Cupboard Play station 2 Ample buckets and spades available on request