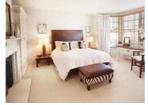

## Inside the House

Main Features of our Holiday Home 2 Lounge areas, both with TVs, Sky and DVD Players Large Dining Area 3 double bedrooms, 2 twin rooms (1 zip and link) Designer Kitchen with Walk-in larder 2 Bathrooms and 2 showers 5 WCs Enclosed south facing Garden and Patio Gas Fired BBQ On Site Car Parking for 3 cars Laundry/Utility Room Equipment Gas central heating, underfloor heating in kitchen and dining room, wood-burning stoves. Gas hob, electric oven, microwave. Fridge/freezer. Wine fridge. Washing machine. Tumble dryer iPod dock Large stock of DVDs and books Football table. Travel cot and high chair available. WiFi Toy Cupboard Play station 2 Ample buckets and spades available on request