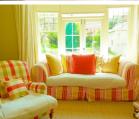

## Inside the House

Main Features of our Holiday Home 2 Lounge areas, both with TVs, Sky and DVD Players Large Dining Area 3 double bedrooms, 2 twin rooms (1 zip and link) Designer Kitchen with Walk-in larder 2 Bathrooms and 2 showers 5 WCs Enclosed south facing Garden and Patio Gas Fired BBQ On Site Car Parking for 3 cars Laundry/Utility Room Equipment Gas central heating, underfloor heating in kitchen and dining room, wood-burning stoves. Gas hob, electric oven, microwave. Fridge/freezer. Wine fridge. Washing machine. Tumble dryer iPod dock Large stock of DVDs and books Football table. Travel cot and high chair available. WiFi Toy Cupboard Play station 2 Ample buckets and spades available on request