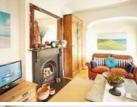

## Inside the House

Main Features of our Holiday Home 2 Lounge areas, both with TVs, Sky and DVD Players Large Dining Area 3 double bedrooms, 2 twin rooms (1 zip and link) Designer Kitchen with Walk-in larder 2 Bathrooms and 2 showers 5 WCs Enclosed south facing Garden and Patio Gas Fired BBQ On Site Car Parking for 3 cars Laundry/Utility Room Equipment Gas central heating, underfloor heating in kitchen and dining room, wood-burning stoves. Gas hob, electric oven, microwave. Fridge/freezer. Wine fridge. Washing machine. Tumble dryer iPod dock Large stock of DVDs and books Football table. Travel cot and high chair available. WiFi Toy Cupboard Play station 2 Ample buckets and spades available on request