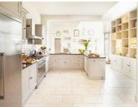

## Inside the House

Main Features of our Holiday Home 2 Lounge areas, both with TVs, Sky and DVD Players Large Dining Area 3 double bedrooms, 2 twin rooms (1 zip and link) Designer Kitchen with Walk-in larder 2 Bathrooms and 2 showers 5 WCs Enclosed south facing Garden and Patio Gas Fired BBQ On Site Car Parking for 3 cars Laundry/Utility Room Equipment Gas central heating, underfloor heating in kitchen and dining room, wood-burning stoves. Gas hob, electric oven, microwave. Fridge/freezer. Wine fridge. Washing machine. Tumble dryer iPod dock Large stock of DVDs and books Football table. Travel cot and high chair available. WiFi Toy Cupboard Play station 2 Ample buckets and spades available on request